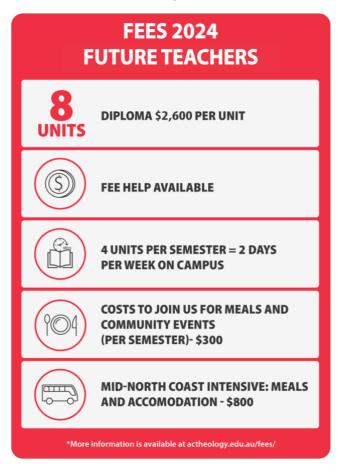

## In this pathway:

- A CCE student completes an 8 unit Diploma of Theology in one calendar year,
- A CCE student learns 2 days per week (Mon-Tues) on campus in Newtown, Sydney,
- A CCE student gains up to 3 days paid practical experience in a school.

#### **College expenses for Schools:**

There are two expenses for students studying on-campus that we encourage schools to pay for their CCE student:

- \$300 per semester for meals and community events (total \$600 for the year)
- \$800 one off cost for the mid-North Coast intensive unit in May.